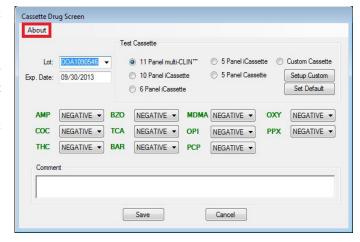

## <u>Instructions for changing Product Inserts in Lab Importer Professional</u>

Lab Importer Professional allows for the viewing of Product Inserts for tests performed in your office. The inserts can be downloaded from the manufacturer website or scanned in as a .pdf file. The Product Inserts can be viewed by clicking the About menu item in the results entry module. The Product Inserts are located in the same directory as LabImporterPro.exe. Use the naming guide below to add or change the Product Inserts.