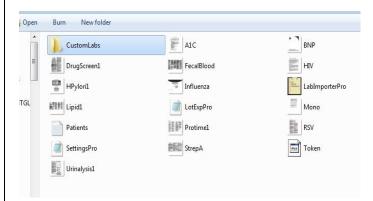

## <u>Instructions for changing Product Inserts in Lab Importer Professional</u>

Lab Importer Professional allows for the viewing of Product Inserts for tests performed in your office. The inserts can be downloaded from the manufacturer website or scanned in as a .pdf file. The Product Inserts can be viewed by clicking the About menu item in the results entry module. The Product Inserts are located in the same directory as LabImporterPro.exe. Use the naming guide below to add or change the Product Inserts.

| Module Name                | Product Insert Name |
|----------------------------|---------------------|
| Cassette Drug Screen       | DrugScreen1.pdf     |
| iCup Drug Screen           | DrugScreen3.pdf     |
| Drug Screen (Custom)       | DrugScreen2.pdf     |
| Multistix 10 SG Urinalysis | Urinalysis1.pdf     |
| Future Module              |                     |
| Influenza A/B              | Influenza.pdf       |
| CoaguChek XS Protime       | Protime1.pdf        |
| Future Module              |                     |
| microCOUNT LITE H. pylori  | HPylori1.pdf        |
| Clearview H. pylori        | HPylori2.pdf        |
| Strep A                    | StrepA.pdf          |
| Mono                       | Mono.pdf            |
| Clearview RSV              | RSV.pdf             |
| OraQuick HCV               | HCV.pdf             |
| HIV 1/2                    | HIV.pdf             |
| hCG pregnancy              | Pregnancy.pdf       |
| Hemoglobin A1c             | A1C.pdf             |
| BNP                        | BNP.pdf             |
| Future Module              |                     |
| Future Module              |                     |
| LDX (Cholesterol, Glucose) | Lipid1.pdf          |
| ALT-AST                    | ALTAST.pdf          |
| Future Module              |                     |
| Fecal Occult Blood         | FecalBlood.pdf      |
| iFOB                       | iFOB.pdf            |